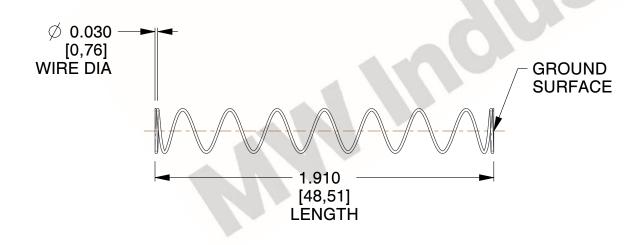

## **NOTES:**

1. Material: Stainless Steel

2. Finish: Glod Irridite

3. Ends: Closed and Ground

4. Total Coils: 10.000

5. Sugg. Max. Deflection : 1.900 (in)6. Sugg. Max. Load : 2.300 (lbs)

7. All Drawing Dimensions are in Inches [mm]