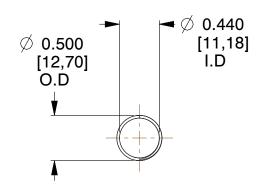

## **NOTES:**

1. Material: Stainless Steel

2. Finish: Glod Irridite

3. Ends: Closed and Ground

4. Total Coils: 10.000

5. Sugg. Max. Deflection : 1.900 (in)6. Sugg. Max. Load : 2.300 (lbs)

7. All Drawing Dimensions are in Inches [mm]