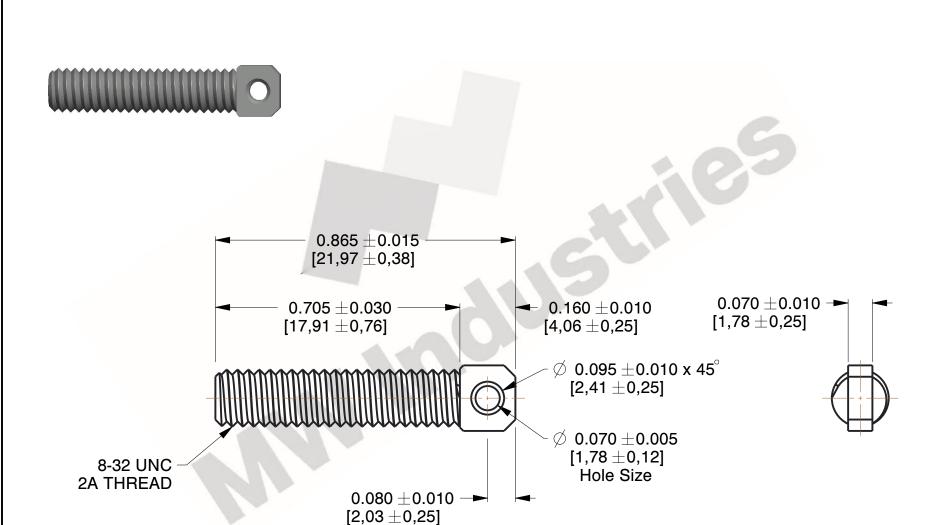

## **NOTES:**

1. Material: C 1022 Steel 2. Finish: Black Oxide

3. All Drawing Dimensions are in Inches [mm]

www.mwcomponents.com 800.237.5225

This file and any associated information and specifications are provided for reference and evaluation purposes only, and is subject to change without notice. MW Industries makes no representations, warranties or guarantees as to the appropriateness, accuracy, completeness, or suitability for any purpose, of the file, information or specifications. You are solely responsible for the use of the file, information or specifications.

SCALE

3.613

COMPONENT

SPRING ANCHORS

**CSA-100** 

INCH [mm]

**SPRING ANCHORS** 

SHEET 1 of 1