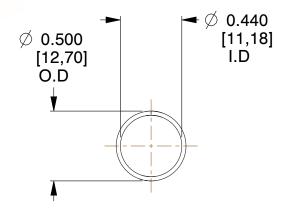

## **NOTES:**

1. Material: Music Wire 2. Finish: Glod Irridite

3. Ends: Closed

4. Total Coils: 10.000

5. Sugg. Max. Deflection: 2.100 (in) 6. Sugg. Max. Load: 2.300 (lbs)

7. All Drawing Dimensions are in Inches [mm]