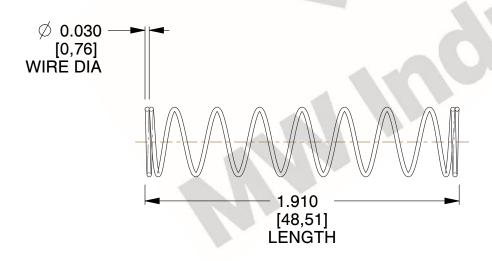

## **NOTES:**

1. Material: Music Wire 2. Finish: Glod Irridite

3. Ends: Closed

4. Total Coils: 10.000

5. Sugg. Max. Deflection: 2.100 (in) 6. Sugg. Max. Load: 2.300 (lbs)

7. All Drawing Dimensions are in Inches [mm]