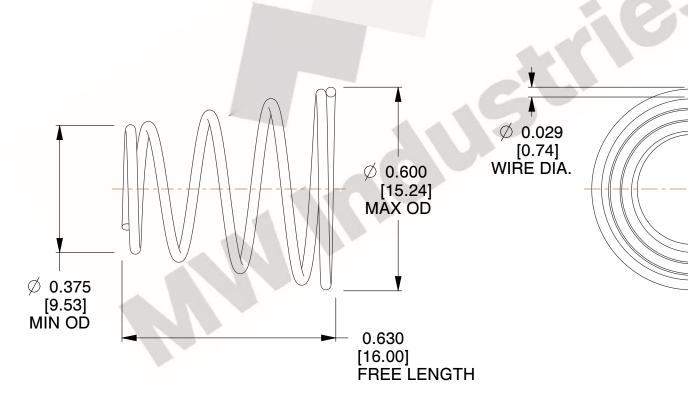

## NOTES:

1. Material: 302 SS

2. Finish: None

3. Total Coils: 5.000 4. Ends: Closed

5. Wind Direction: RHW

6. All Drawing Dimensions are in Inches [mm]

This file and any associated information and specifications are provided for reference and evaluation purposes only, and is subject to change without notice. MW Industries makes no representations, warranties or guarantees as to the appropriateness, accuracy, completeness, or suitability for any purpose, of the file, information or specifications. You are solely responsible for the use of the file, information or specifications.

SCALE

3.535

**TAPERED SPRINGS** 

**COMPONENT** 

**TAPERED SPRINGS** UNIT **TA-7025S** 

INCH [mm] SHEET

1 of 1

www.mwcomponents.com