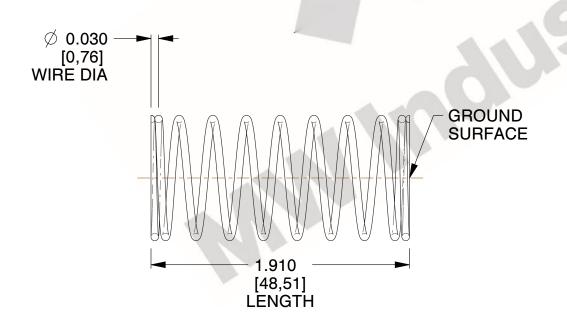

## **NOTES:**

1. Material : Stainless Steel

2. Finish: Glod Irridite

3. Ends: Closed and Ground

4. Total Coils: 10.000

5. Sugg. Max. Deflection: 0.490 (in)6. Sugg. Max. Load: 2.300 (lbs)

7. All Drawing Dimensions are in Inches [mm]

2.614

SCALE

COMPRESSION

COMPONENT

UNIT
INCH [mm]
SHEET

**SPRINGS** 

**COMPRESSION SPRINGS** 

11772