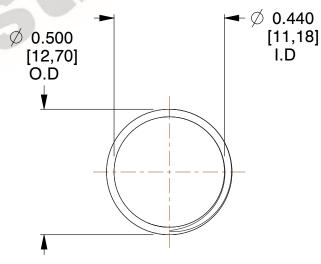

## **NOTES:**

1. Material : Stainless Steel

2. Finish: Glod Irridite

3. Ends: Closed and Ground

4. Total Coils: 10.000

5. Sugg. Max. Deflection: 0.490 (in)6. Sugg. Max. Load: 2.300 (lbs)

7. All Drawing Dimensions are in Inches [mm]