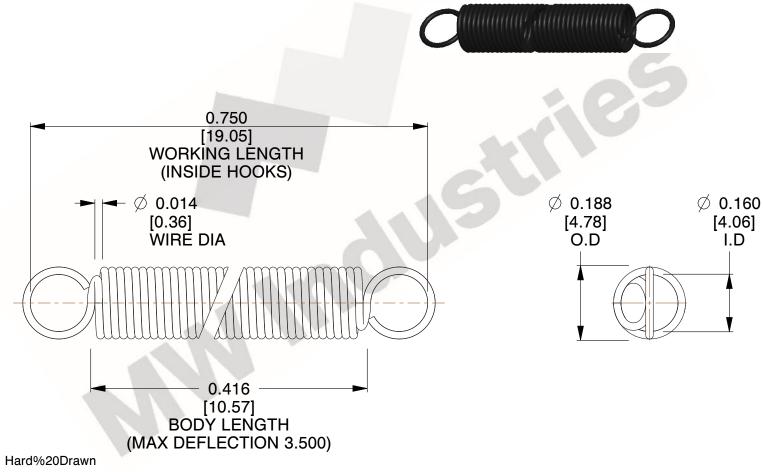

NOTES:

1. Material: Hard%20Drawn

2. Finish:

3. Sugg Max. Load: 0.550 (lbs) 4. Sugg Max. Deflection: 3.500 (in)

5. All Drawing Dimensions are in Inches [mm]

6. Coil%20Count%

This file and any associated information and specifications are provided for reference and evaluation purposes only, and is subject to change without notice. MW Industries makes no representations, warranties or guarantees as to the appropriateness, accuracy, completeness, or suitability for any purpose, of the file, information or specifications. You are solely responsible for the use of the file, information or specifications.

SCALE 3.000 COMPONENT **SPRINGS** UNIT **ZZ3-11** INCH [mm] SHEET **EXTENSION SPRINGS** 1 of 1