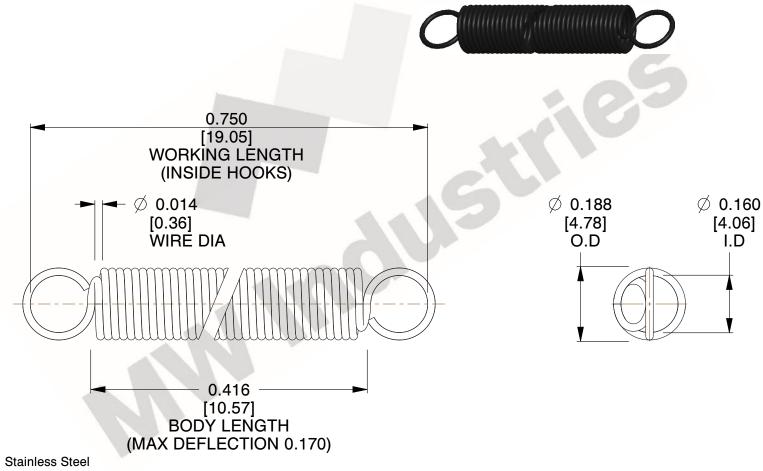

NOTES:

1. Material: Stainless Steel

2. Finish:

3. Sugg Max. Load: 0.550 (lbs) 4. Sugg Max. Deflection: 0.170 (in)

5. All Drawing Dimensions are in Inches [mm]

6. Coi

This file and any associated information and specifications are provided for reference and evaluation purposes only, and is subject to change without notice. MW Industries makes no representations, warranties or guarantees as to the appropriateness, accuracy, completeness, or suitability for any purpose, of the file, information or specifications. You are solely responsible for the use of the file, information or specifications.

3.000

SCALE

**EXTENSION SPRINGS** 

**ZZ3-11** 

COMPONENT

**SPRINGS** UNIT INCH [mm] SHEET 1 of 1