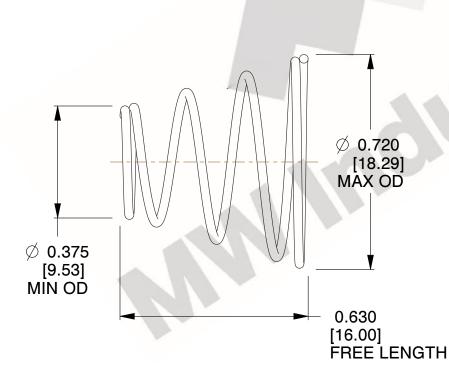

## **NOTES:**

1. Material : 302 SS 2. Finish : None

3. Total Coils : 4.700

4. Ends: Closed

5. Wind Direction: RHW

6. All Drawing Dimensions are in Inches [mm]

This file and any associated information and specifications are provided for reference and evaluation purposes only, and is subject to change without notice. MW Industries makes no representations, warranties or guarantees as to the appropriateness, accuracy, completeness, or suitability for any purpose, of the file, information or specifications. You are solely responsible for the use of the file, information or specifications.