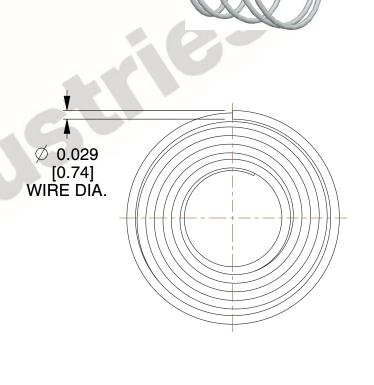

## **NOTES:**

1. Material : 302 SS 2. Finish : None

3. Total Coils : 4.700

4. Ends: Closed

5. Wind Direction: RHW

6. All Drawing Dimensions are in Inches [mm]

This file and any associated information and specifications are provided for reference and evaluation purposes only, and is subject to change without notice. MW Industries makes no representations, warranties or guarantees as to the appropriateness, accuracy, completeness, or suitability for any purpose, of the file, information or specifications. You are solely responsible for the use of the file, information or specifications.