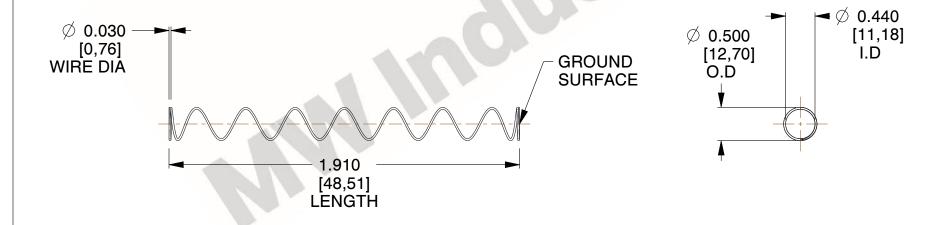

## **NOTES:**

1. Material : Spring Steel 2. Finish : Glod Irridite

3. Ends : Closed and Ground

4. Total Coils: 10.000

5. Sugg. Max. Deflection: 1.000 (in) 6. Sugg. Max. Load: 2.300 (lbs)

7. All Drawing Dimensions are in Inches [mm]