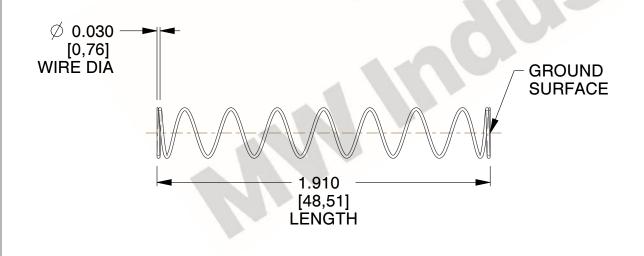

## **NOTES:**

1. Material: Stainless Steel

2. Finish: Glod Irridite

3. Ends: Closed and Ground

4. Total Coils: 10.000

5. Sugg. Max. Deflection: 2.000 (in) 6. Sugg. Max. Load: 2.300 (lbs)

7. All Drawing Dimensions are in Inches [mm]