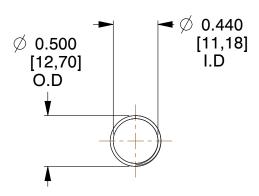

## **NOTES:**

1. Material: Stainless Steel

2. Finish: Glod Irridite

3. Ends: Closed and Ground

4. Total Coils: 10.000

5. Sugg. Max. Deflection: 2.000 (in) 6. Sugg. Max. Load: 2.300 (lbs)

7. All Drawing Dimensions are in Inches [mm]