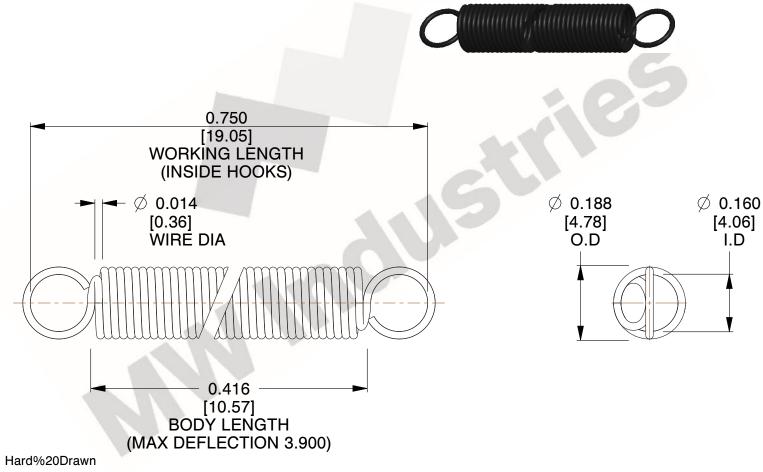

NOTES:

1. Material: Hard%20Drawn

2. Finish:

3. Sugg Max. Load: 0.550 (lbs) 4. Sugg Max. Deflection: 3.900 (in)

5. All Drawing Dimensions are in Inches [mm]

6. Coil%20Count%

This file and any associated information and specifications are provided for reference and evaluation purposes only, and is subject to change without notice. MW Industries makes no representations, warranties or guarantees as to the appropriateness, accuracy, completeness, or suitability for any purpose, of the file, information or specifications. You are solely responsible for the use of the file, information or specifications.

> SCALE 3.000

| COMPONENT    | SPRINGS |           |
|--------------|---------|-----------|
| ZZ3-11       |         | UNIT      |
|              |         | INCH [mm] |
| EXTENSION SP | PRINGS  | SHEET     |
|              |         | 1 of 1    |