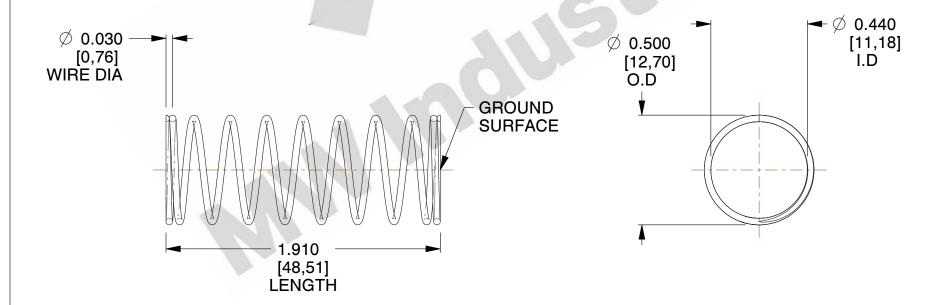

## **NOTES:**

Material : Spring Steel
 Finish : Glod Irridite

3. Ends: Closed and Ground

4. Total Coils: 10.000

Sugg. Max. Deflection: 0.410 (in)
 Sugg. Max. Load: 2.300 (lbs)

7. All Drawing Dimensions are in Inches [mm]