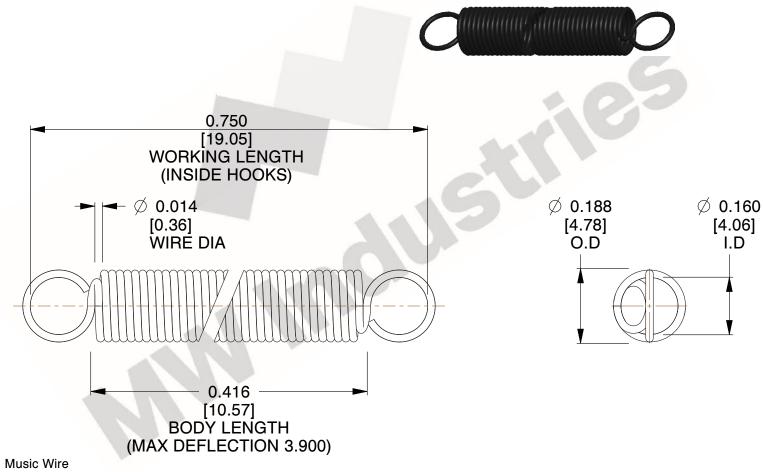

NOTES:

1. Material: Music Wire

2. Finish:

3. Sugg Max. Load: 0.550 (lbs) 4. Sugg Max. Deflection: 3.900 (in)

5. All Drawing Dimensions are in Inches [mm]

6. Coil Coun

This file and any associated information and specifications are provided for reference and evaluation purposes only, and is subject to change without notice. MW Industries makes no representations, warranties or guarantees as to the appropriateness, accuracy, completeness, or suitability for any purpose, of the file, information or specifications. You are solely responsible for the use of the file, information or specifications.