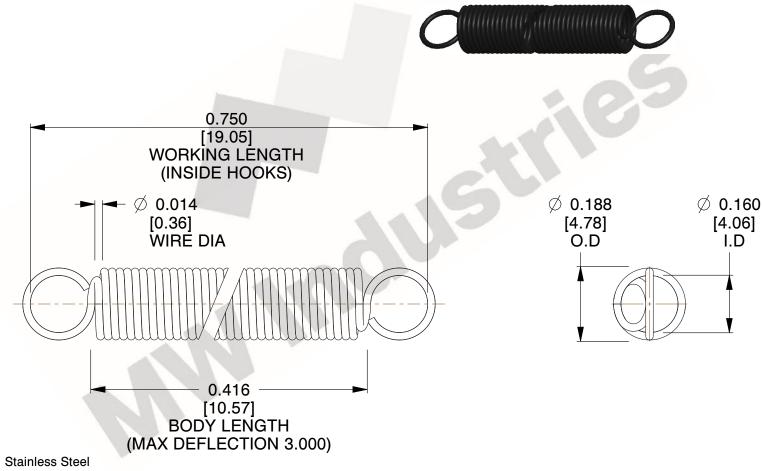

NOTES:

1. Material: Stainless Steel

2. Finish:

3. Sugg Max. Load: 0.550 (lbs) 4. Sugg Max. Deflection: 3.000 (in)

5. All Drawing Dimensions are in Inches [mm]

6. Coil Cou

www.mwcomponents.com 800.237.5225

This file and any associated information and specifications are provided for reference and evaluation purposes only, and is subject to change without notice. MW Industries makes no representations, warranties or guarantees as to the appropriateness, accuracy, completeness, or suitability for any purpose, of the file, information or specifications. You are solely responsible for the use of the file, information or specifications.

3.000

SCALE

COMPONENT **SPRINGS** UNIT **ZZ3-11** INCH [mm] SHEET **EXTENSION SPRINGS** 1 of 1