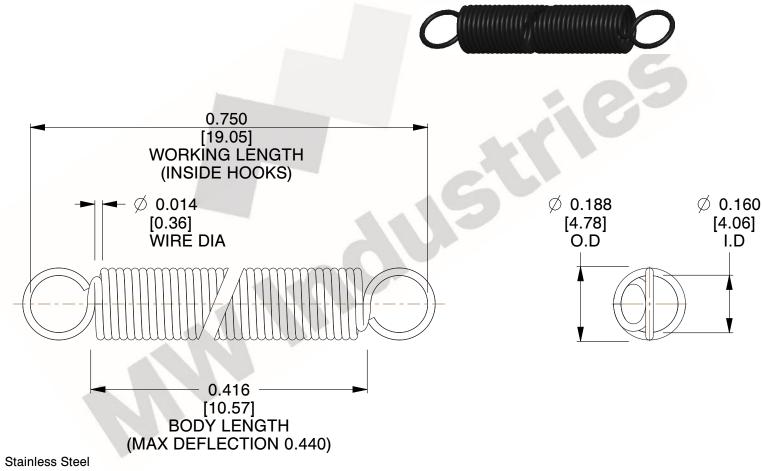

NOTES:

1. Material: Stainless Steel

2. Finish:

3. Sugg Max. Load: 0.550 (lbs) 4. Sugg Max. Deflection: 0.440 (in)

5. All Drawing Dimensions are in Inches [mm]

6. Coi

This file and any associated information and specifications are provided for reference and evaluation purposes only, and is subject to change without notice. MW Industries makes no representations, warranties or guarantees as to the appropriateness, accuracy, completeness, or suitability for any purpose, of the file, information or specifications. You are solely responsible for the use of the file, information or specifications.

> SCALE 3.000

COMPONENT **SPRINGS** UNIT **ZZ3-11** INCH [mm] SHEET **EXTENSION SPRINGS** 1 of 1