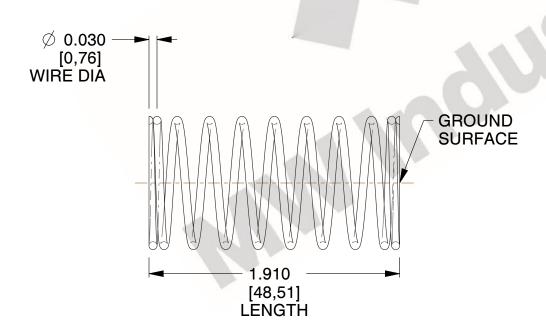

## **NOTES:**

1. Material : Music Wire 2. Finish : Glod Irridite

3. Ends: Closed and Ground

4. Total Coils: 10.000

Sugg. Max. Deflection: 0.710 (in)
 Sugg. Max. Load: 2.300 (lbs)

7. All Drawing Dimensions are in Inches [mm]

2.778

SCALE

11772

COMPONENT

COMPRESSION SPRINGS

UNIT
INCH [mm]

GS \_

**SPRINGS** 