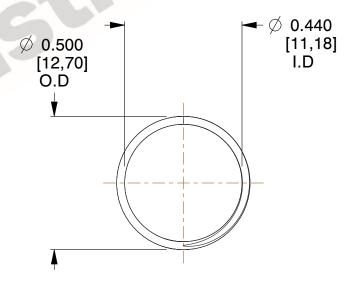

## **NOTES:**

1. Material : Music Wire 2. Finish : Glod Irridite

3. Ends: Closed and Ground

4. Total Coils: 10.000

Sugg. Max. Deflection: 0.710 (in)
 Sugg. Max. Load: 2.300 (lbs)

7. All Drawing Dimensions are in Inches [mm]

2.778

SCALE

11772

COMPONENT

COMPRESSION SPRINGS

UNIT
INCH [mm]

GS \_

**SPRINGS** 