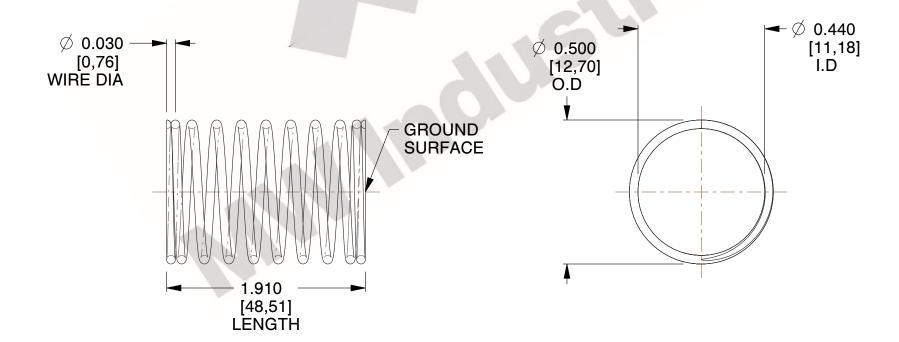

## **NOTES:**

1. Material: Stainless Steel

2. Finish: Glod Irridite

3. Ends: Closed and Ground

4. Total Coils: 10.000

5. Sugg. Max. Deflection: 0.300 (in)6. Sugg. Max. Load: 2.300 (lbs)

7. All Drawing Dimensions are in Inches [mm]