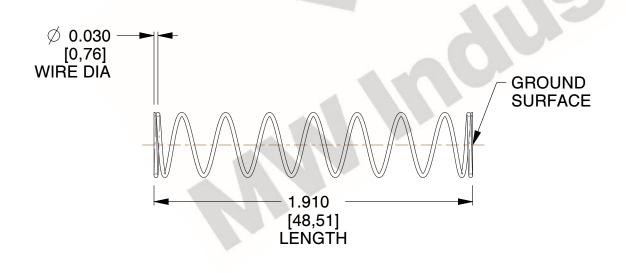

## **NOTES:**

Material : Spring Steel
 Finish : Glod Irridite

3. Ends : Closed and Ground

4. Total Coils: 10.000

Sugg. Max. Deflection: 0.390 (in)
 Sugg. Max. Load: 2.300 (lbs)

7. All Drawing Dimensions are in Inches [mm]