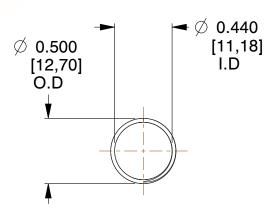

## **NOTES:**

Material : Spring Steel
 Finish : Glod Irridite

3. Ends : Closed and Ground

4. Total Coils: 10.000

Sugg. Max. Deflection: 0.390 (in)
 Sugg. Max. Load: 2.300 (lbs)

7. All Drawing Dimensions are in Inches [mm]