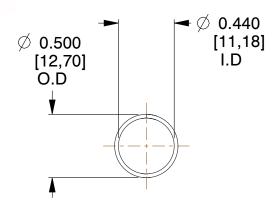

## **NOTES:**

1. Material : Spring Steel 2. Finish : Glod Irridite

3. Ends: Closed

4. Total Coils: 10.000

5. Sugg. Max. Deflection : 0.510 (in)6. Sugg. Max. Load : 2.300 (lbs)

7. All Drawing Dimensions are in Inches [mm]