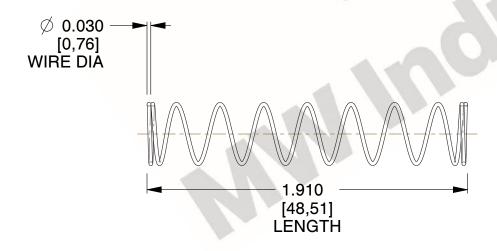

## **NOTES:**

1. Material : Spring Steel 2. Finish : Glod Irridite

3. Ends: Closed

4. Total Coils: 10.000

5. Sugg. Max. Deflection : 0.510 (in)6. Sugg. Max. Load : 2.300 (lbs)

7. All Drawing Dimensions are in Inches [mm]