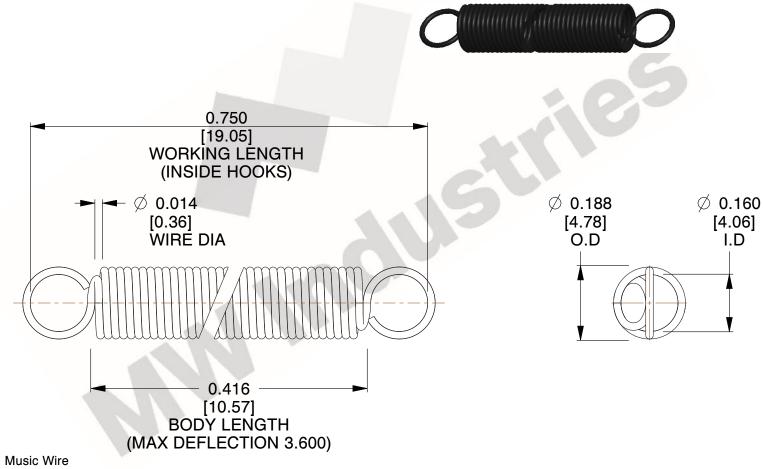

NOTES:

1. Material: Music Wire

2. Finish:

3. Sugg Max. Load: 0.550 (lbs) 4. Sugg Max. Deflection: 3.600 (in)

5. All Drawing Dimensions are in Inches [mm]

6. Coil Co

This file and any associated information and specifications are provided for reference and evaluation purposes only, and is subject to change without notice. MW Industries makes no representations, warranties or guarantees as to the appropriateness, accuracy, completeness, or suitability for any purpose, of the file, information or specifications. You are solely responsible for the use of the file, information or specifications.

3.000

SCALE

UNIT **ZZ3-11** INCH [mm] SHEET **EXTENSION SPRINGS** 1 of 1

**SPRINGS** 

COMPONENT