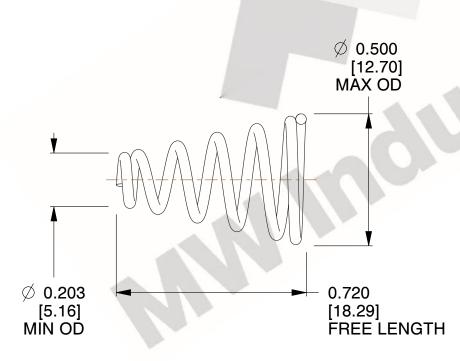

## **NOTES:**

Material : Spring Steel
 Total Coils : 6.000
 Solid Height : 0.450 (in)

4. Finish: ZINC 5. Ends: Closed

6. All Drawing Dimensions are in Inches [mm]

This file and any associated information and specifications are provided for reference and evaluation purposes only, and is subject to change without notice. MW Industries makes no representations, warranties or guarantees as to the appropriateness, accuracy, completeness, or suitability for any purpose, of the file, information or specifications. You are solely responsible for the use of the file, information or specifications.

2.750

SCALE

al, ose

**COMPONENT** 

UNIT
INCH [mm]

**TAPERED SPRINGS** 

TAPERED SPRINGS

**TA-2204CS** 