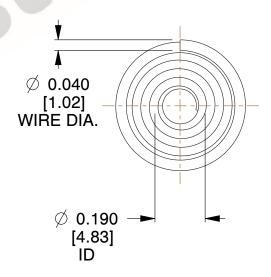

## **NOTES:**

Material : Spring Steel
 Total Coils : 6.000
 Solid Height : 0.450 (in)

4. Finish: ZINC 5. Ends: Closed

6. All Drawing Dimensions are in Inches [mm]

This file and any associated information and specifications are provided for reference and evaluation purposes only, and is subject to change without notice. MW Industries makes no representations, warranties or guarantees as to the appropriateness, accuracy, completeness, or suitability for any purpose, of the file, information or specifications. You are solely responsible for the use of the file, information or specifications.

2.750

SCALE

al, ose

**COMPONENT** 

UNIT
INCH [mm]

**TAPERED SPRINGS** 

TAPERED SPRINGS

**TA-2204CS** 