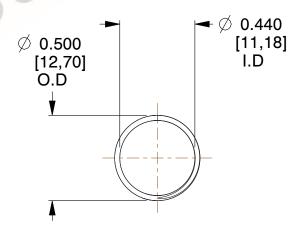

## **NOTES:**

1. Material : Spring Steel 2. Finish : Glod Irridite

3. Ends: Closed and Ground

4. Total Coils: 10.000

5. Sugg. Max. Deflection: 0.530 (in)6. Sugg. Max. Load: 2.300 (lbs)

7. All Drawing Dimensions are in Inches [mm]