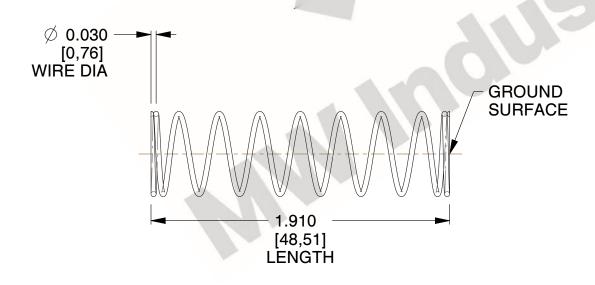

## **NOTES:**

1. Material : Spring Steel 2. Finish : Glod Irridite

3. Ends: Closed and Ground

4. Total Coils: 10.000

5. Sugg. Max. Deflection: 0.530 (in)6. Sugg. Max. Load: 2.300 (lbs)

7. All Drawing Dimensions are in Inches [mm]