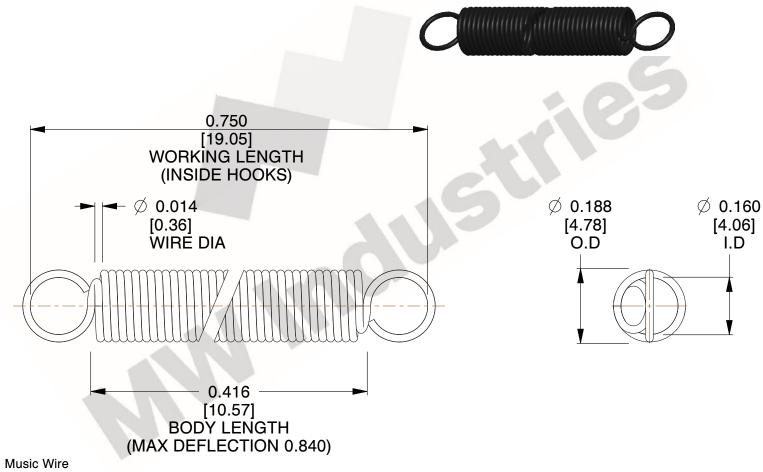

NOTES:

1. Material: Music Wire

2. Finish:

3. Sugg Max. Load: 0.550 (lbs) 4. Sugg Max. Deflection: 0.840 (in)

5. All Drawing Dimensions are in Inches [mm]

6. Coil Count

and is subject to change without notice. MW Industries makes no representations, warranties or guarantees as to the appropriateness, accuracy, completeness, or suitability for any purpose, of the file, information or specifications. You are solely responsible for the use of the file, information or specifications.

3.000

SCALE

**ZZ3-11** 

COMPONENT

**EXTENSION SPRINGS** 

UNIT INCH [mm] SHEET

1 of 1

**SPRINGS** 