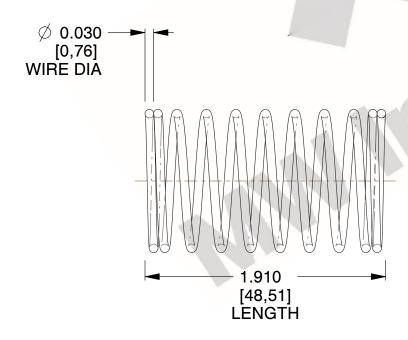

## **NOTES:**

1. Material : Spring Steel 2. Finish: Glod Irridite

3. Ends: Closed

4. Total Coils: 10.000

5. Sugg. Max. Deflection: 0.470 (in) 6. Sugg. Max. Load : 2.300 (lbs)

7. All Drawing Dimensions are in Inches [mm]