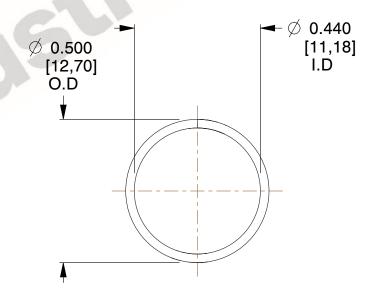

## **NOTES:**

1. Material : Spring Steel 2. Finish: Glod Irridite

3. Ends: Closed

4. Total Coils: 10.000

5. Sugg. Max. Deflection: 0.470 (in) 6. Sugg. Max. Load : 2.300 (lbs)

7. All Drawing Dimensions are in Inches [mm]