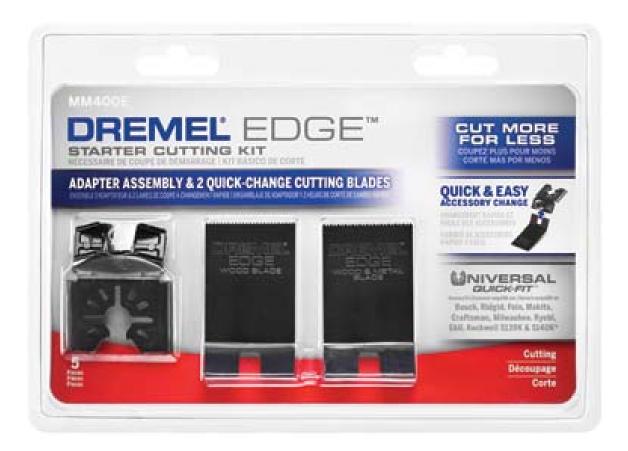

## **Dremel MM400E Wood & Metal Blade**

Model # MM400E

## **Product Specifications**

The Edge<sup>TM</sup> Cutting System Is Created For People Who Do A Lot Of Cutting With Their Oscillating Tool And Want To Save Time And Money On New Cutting Blades.

- Wood and metal flush cut blade-- Bi-Metal teeth optimized for fast cutting in wood and metal materials
- Wood flush cut blade--high carbon steel teeth optimized for fast cutting in wood and plastic materials
- Universal adapter interface to fit most competitive brands in the market
- Fast blade change-- loosen screw to change accessory

| DIMENSIONS            |                                                                                                                                                                                  |
|-----------------------|----------------------------------------------------------------------------------------------------------------------------------------------------------------------------------|
| Blade Thickness (in): | 0.024                                                                                                                                                                            |
| Description:          | MM400E is a cutting kit that includes: 1 Edge Adapter, 1 - MM402E Wood Flush Cut Blade, 1 - MM404E BiM Flush Cut Blade, 1 - Hex Key, 1 - Hex Key Holder (Attaches to power cord) |
| Blade Thickness:      | 0.024["]                                                                                                                                                                         |
| Blade Length:         | 2.22                                                                                                                                                                             |
| Warranty:             | Product Defects Only                                                                                                                                                             |
| Contents:             | 4 Blades                                                                                                                                                                         |
| Blade Width:          | 1.28                                                                                                                                                                             |
| Color Code:           | Red                                                                                                                                                                              |