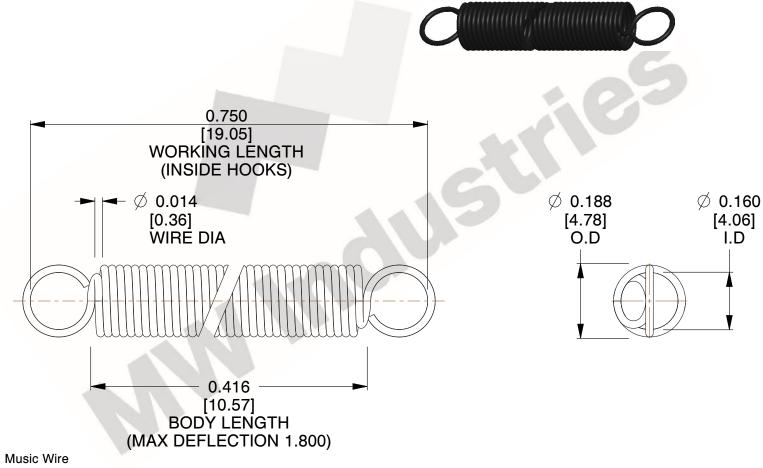

NOTES:

1. Material: Music Wire

2. Finish:

3. Sugg Max. Load: 0.550 (lbs) 4. Sugg Max. Deflection: 1.800 (in)

5. All Drawing Dimensions are in Inches [mm]

6. Coil C

This file and any associated information and specifications are provided for reference and evaluation purposes only, and is subject to change without notice. MW Industries makes no representations, warranties or guarantees as to the appropriateness, accuracy, completeness, or suitability for any purpose, of the file, information or specifications. You are solely responsible for the use of the file, information or specifications.