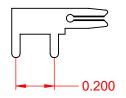

## CONTACT 100-290-203

Н

Ž1

Ħ

Ħ

П

H

.200 CONTACT SPACING TOTAL NUMBER OF CONTACTS 30

Ħ

NOTE: CONTACTS ARE HELD IN A CARRIER FOR EASE OF ASSEMBLY

|  | 105 SERIES - VERTICAL CONTACT PATTERN                                          |                                                                                                                                                                                                                | ACAD REFERENCE NO.: 105 Assembly |                     |       |
|--|--------------------------------------------------------------------------------|----------------------------------------------------------------------------------------------------------------------------------------------------------------------------------------------------------------|----------------------------------|---------------------|-------|
|  |                                                                                |                                                                                                                                                                                                                | DRAWN: C.B                       | DATE: April 8, 2020 |       |
|  |                                                                                |                                                                                                                                                                                                                | CHECKED:                         | DATE:               |       |
|  | EDAC INC<br>TORONTO, ONTARIO<br>CANADA<br>YOUR CONNECTION TO QUALITY & SERVICE | THESE DRAWINGS AND SPECIFICATIONS<br>ARE THE PROPERTY OF EDAC INC.,AND<br>SHALL NOT BE REPRODUCED,OR COPIED<br>OR USED AS THE BASIS FOR THE<br>MANUFACTURE OR SALE OF APPARATUS<br>WITHOUT WRITTEN PERMISSION. | SCALE: 2:1                       | SHEET 1 OF          | 1     |
|  |                                                                                |                                                                                                                                                                                                                | DRAWING NUMBER: 105 Assembly     |                     | ISSUE |
|  |                                                                                |                                                                                                                                                                                                                | PART NUMBER: 105-030-            | 203-200             | 1     |