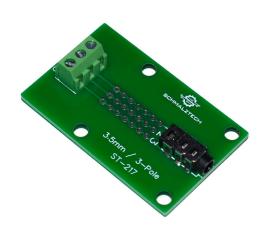

## 3.5mm 3-Pole Breakout Board

**MPN:** ST-217

## **Description:**

This 3.5mm 3-Pole screw terminal breakout board allows for quick and easy prototyping, testing, and debugging of 3.5mm connections. Each screw terminal connects to one row of the prototyping area and to one of the three connections inside the 3.5mm jack.