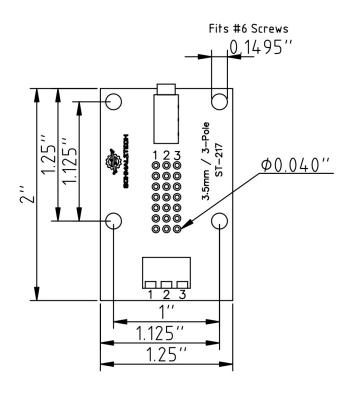

## **Description:**

This 3.5mm 3-Pole screw terminal breakout board allows for quick and easy prototyping, testing, and debugging of 3.5mm connections. Each screw terminal connects to one row of the prototyping area and to one of the three connections inside the 3.5mm jack.

## **Key Features:**

- Screw terminals accept 24-16 AWG solid and stranded wire
- Proto area uses a standard 0.1" pitch for easy prototyping
- Mounting holes are sized for #6 screws
- High quality double sided PCB can withstand re-work