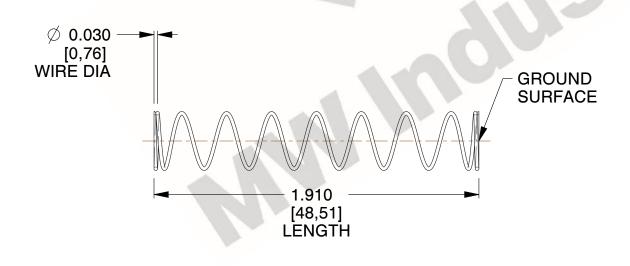

## **NOTES:**

1. Material : Music Wire 2. Finish : Glod Irridite

3. Ends: Closed and Ground

4. Total Coils: 10.000

Sugg. Max. Deflection: 1.800 (in)
 Sugg. Max. Load: 2.300 (lbs)

7. All Drawing Dimensions are in Inches [mm]