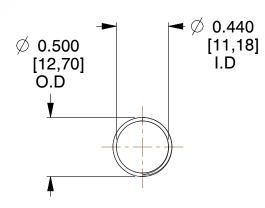

## **NOTES:**

1. Material : Music Wire 2. Finish : Glod Irridite

3. Ends: Closed and Ground

4. Total Coils: 10.000

Sugg. Max. Deflection: 1.800 (in)
 Sugg. Max. Load: 2.300 (lbs)

7. All Drawing Dimensions are in Inches [mm]