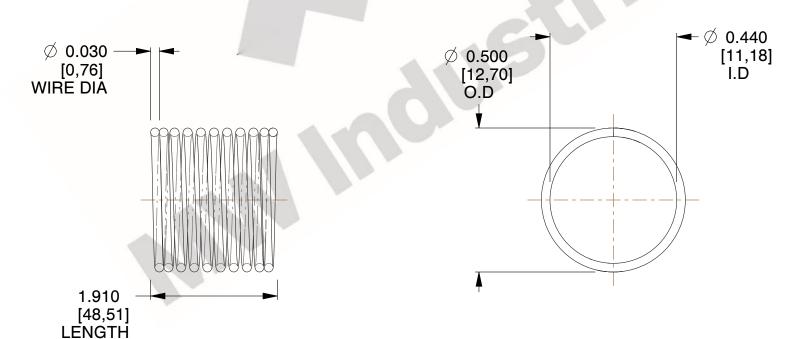

## **NOTES:**

1. Material: Stainless Steel

2. Finish: Glod Irridite

3. Ends: Closed

4. Total Coils: 10.000

5. Sugg. Max. Deflection: 0.190 (in) 6. Sugg. Max. Load: 2.300 (lbs)

7. All Drawing Dimensions are in Inches [mm]