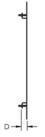

#### **PRODUCT ATTRIBUTES**

Material: Aluminum

Height: 7.300"

Width: 7.410"

Depth: 0.470"

Unit Weight: 1.250 lb

## **DIAGRAMS**