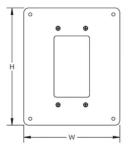

#### **PRODUCT ATTRIBUTES**

Material: Aluminum

Height: 7.300"

Width: 7.410"

Depth: 0.470"

Unit Weight: 1.250 lb

## **DIAGRAMS**