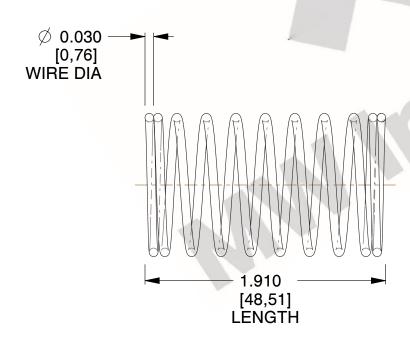

## **NOTES:**

Material : Hard Drawn
Finish : Glod Irridite

3. Ends: Closed

4. Total Coils: 10.000

Sugg. Max. Deflection: 0.310 (in)
Sugg. Max. Load: 2.300 (lbs)

7. All Drawing Dimensions are in Inches [mm]