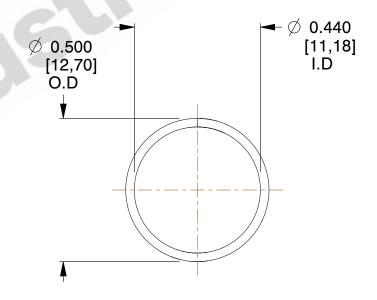

## **NOTES:**

Material : Hard Drawn
Finish : Glod Irridite

3. Ends: Closed

4. Total Coils: 10.000

Sugg. Max. Deflection: 0.310 (in)
Sugg. Max. Load: 2.300 (lbs)

7. All Drawing Dimensions are in Inches [mm]