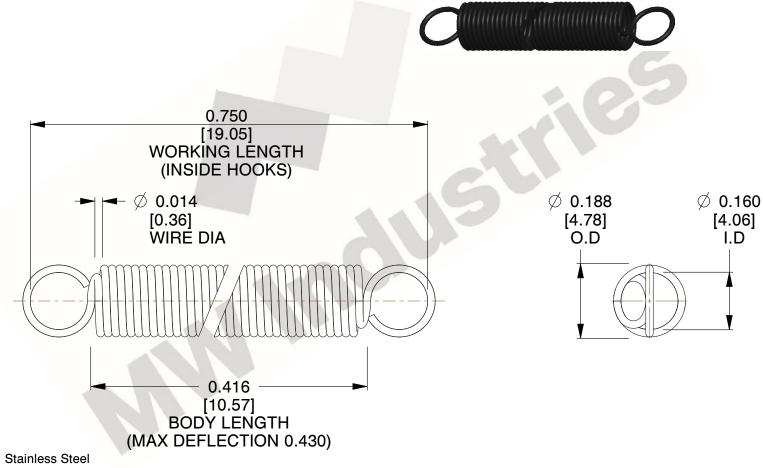

NOTES:

1. Material: Stainless Steel

2. Finish:

3. Sugg Max. Load: 0.550 (lbs) 4. Sugg Max. Deflection: 0.430 (in)

5. All Drawing Dimensions are in Inches [mm]

6. Coil

This file and any associated information and specifications are provided for reference and evaluation purposes only, and is subject to change without notice. MW Industries makes no representations, warranties or guarantees as to the appropriateness, accuracy, completeness, or suitability for any purpose, of the file, information or specifications. You are solely responsible for the use of the file, information or specifications.

> SCALE 3.000

COMPONENT **SPRINGS** UNIT **ZZ3-11** INCH [mm] SHEET **EXTENSION SPRINGS** 1 of 1