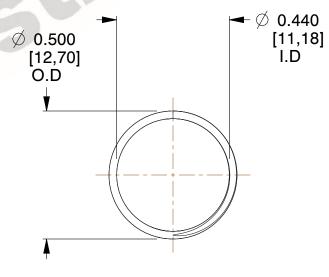

## **NOTES:**

1. Material : Music Wire 2. Finish : Glod Irridite

3. Ends: Closed and Ground

4. Total Coils: 10.000

5. Sugg. Max. Deflection: 0.300 (in)6. Sugg. Max. Load: 2.300 (lbs)

7. All Drawing Dimensions are in Inches [mm]

SCALE

2.667

11772

COMPONENT

COMPRESSION SPRINGS

UNIT
INCH [mm]
SHEET

**SPRINGS** 

1 of 1