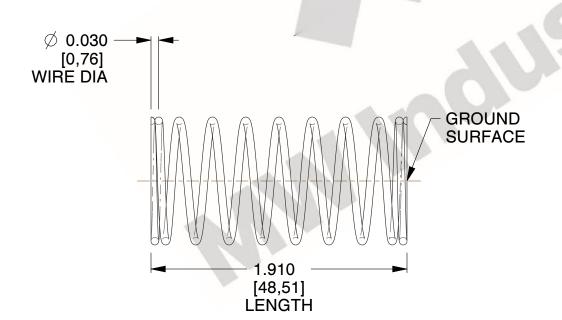

## **NOTES:**

1. Material : Music Wire 2. Finish : Glod Irridite

3. Ends: Closed and Ground

4. Total Coils: 10.000

5. Sugg. Max. Deflection: 0.300 (in)6. Sugg. Max. Load: 2.300 (lbs)

7. All Drawing Dimensions are in Inches [mm]

SCALE

2.667

11772

COMPONENT

COMPRESSION SPRINGS

UNIT
INCH [mm]
SHEET

**SPRINGS** 

1 of 1