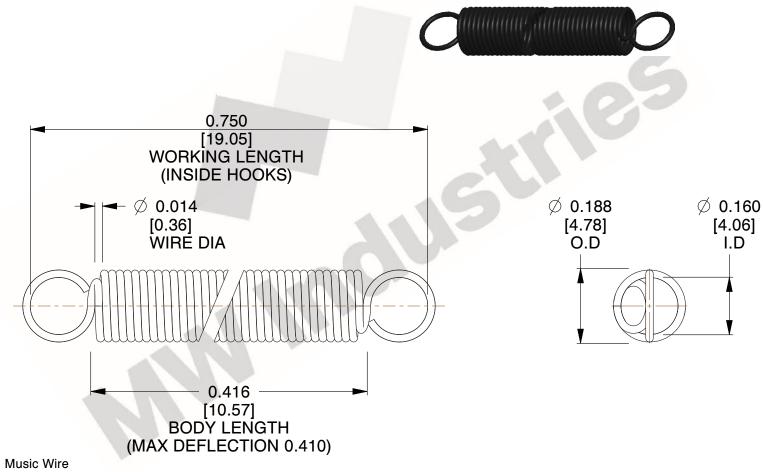

NOTES:

1. Material: Music Wire

2. Finish:

3. Sugg Max. Load: 0.550 (lbs) 4. Sugg Max. Deflection: 0.410 (in)

5. All Drawing Dimensions are in Inches [mm]

6. Coil Cou

www.mwcomponents.com 800.237.5225

This file and any associated information and specifications are provided for reference and evaluation purposes only, and is subject to change without notice. MW Industries makes no representations, warranties or guarantees as to the appropriateness, accuracy, completeness, or suitability for any purpose, of the file, information or specifications. You are solely responsible for the use of the file, information or specifications.

3.000

SCALE

COMPONENT **SPRINGS** UNIT **ZZ3-11** INCH [mm] SHEET **EXTENSION SPRINGS** 1 of 1