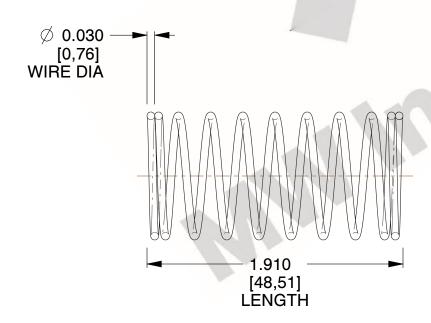

## **NOTES:**

1. Material: Stainless Steel

2. Finish: Glod Irridite

3. Ends: Closed

4. Total Coils: 10.000

Sugg. Max. Deflection: 0.410 (in)
 Sugg. Max. Load: 2.300 (lbs)

7. All Drawing Dimensions are in Inches [mm]