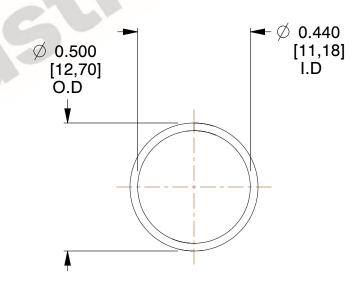

## **NOTES:**

1. Material: Stainless Steel

2. Finish: Glod Irridite

3. Ends: Closed

4. Total Coils: 10.000

Sugg. Max. Deflection: 0.410 (in)
 Sugg. Max. Load: 2.300 (lbs)

7. All Drawing Dimensions are in Inches [mm]