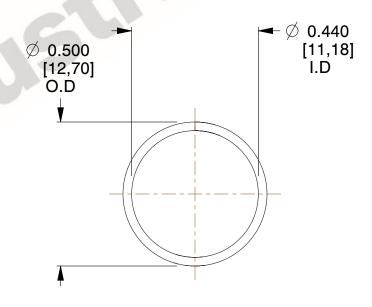

## **NOTES:**

1. Material: Stainless Steel

2. Finish: Glod Irridite

3. Ends: Closed

4. Total Coils: 10.000

Sugg. Max. Deflection: 0.450 (in)
 Sugg. Max. Load: 2.300 (lbs)

7. All Drawing Dimensions are in Inches [mm]