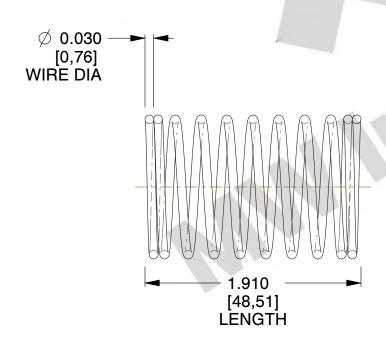

## **NOTES:**

1. Material: Stainless Steel

2. Finish: Glod Irridite

3. Ends: Closed

4. Total Coils: 10.000

Sugg. Max. Deflection: 0.450 (in)
 Sugg. Max. Load: 2.300 (lbs)

7. All Drawing Dimensions are in Inches [mm]