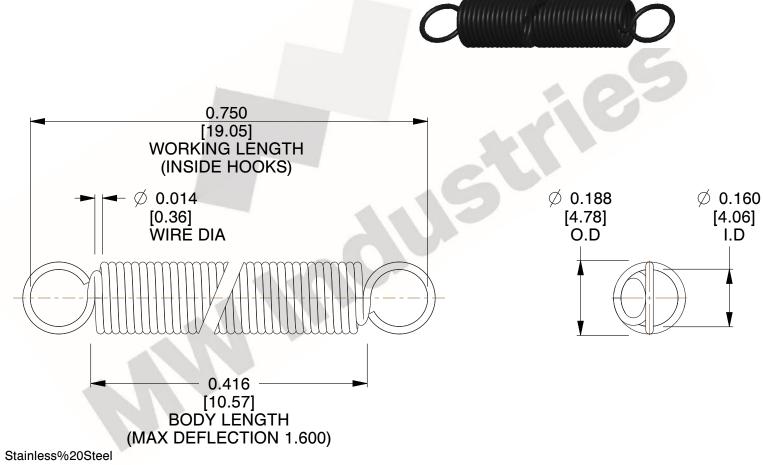

NOTES:

1. Material: Stainless%20Steel

2. Finish:

3. Sugg Max. Load: 0.550 (lbs) 4. Sugg Max. Deflection: 1.600 (in)

5. All Drawing Dimensions are in Inches [mm]

6. Coil%

www.mwcomponents.com

are provided for reference and evaluation purposes only, and is subject to change without notice. MW Industries makes no representations, warranties or guarantees as to the appropriateness, accuracy, completeness, or suitability for any purpose, of the file, information or specifications. You are solely responsible for the use of the file, information or specifications.

3.000

SCALE

UNIT **ZZ3-11** INCH [mm] SHEET **EXTENSION SPRINGS** 1 of 1

**SPRINGS** 

COMPONENT

800.237.5225