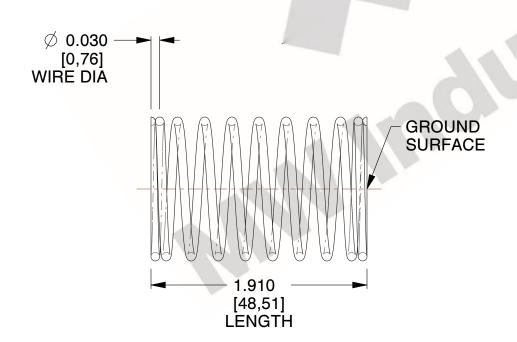

## **NOTES:**

1. Material: Stainless Steel

2. Finish: Glod Irridite

3. Ends: Closed and Ground

4. Total Coils: 10.000

Sugg. Max. Deflection: 0.590 (in)
 Sugg. Max. Load: 2.300 (lbs)

7. All Drawing Dimensions are in Inches [mm]

3.000

SCALE

11772

COMPONENT

COMPRESSION SPRINGS

UNIT
INCH [mm]
SHEET

**SPRINGS** 

1 of 1