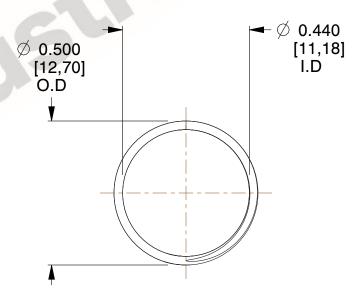

## **NOTES:**

1. Material: Stainless Steel

2. Finish: Glod Irridite

3. Ends: Closed and Ground

4. Total Coils: 10.000

Sugg. Max. Deflection: 0.590 (in)
 Sugg. Max. Load: 2.300 (lbs)

7. All Drawing Dimensions are in Inches [mm]

3.000

SCALE

11772

COMPONENT

COMPRESSION SPRINGS

UNIT
INCH [mm]
SHEET

**SPRINGS** 

1 of 1