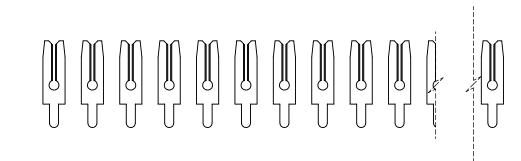

THIS IS A C.A.D. GENERATED DRAWING DO NOT MAKE MANUAL REVISIONS TO MASTER.

1 -----

ISSUE NUMBER

ORIGINAL

(1)

CONTACT 100-290-250

.200 CONTACT SPACING TOTAL NUMBER OF CONTACTS = 52

NOTE: CONTACTS ARE HELD IN A CARRIER FOR EASE OF ASSEMBLY

|                                         |                                        |                                                                                                                                                                                                                | ACAD REFERENCE NO.: 103 Assembly |                  |       |
|-----------------------------------------|----------------------------------------|----------------------------------------------------------------------------------------------------------------------------------------------------------------------------------------------------------------|----------------------------------|------------------|-------|
| 103 SERIES - HORIZONTAL CONTACT PATTERN |                                        | DRAWN: C.B                                                                                                                                                                                                     | DATE: April 8, 202               | E: April 8, 2020 |       |
|                                         |                                        |                                                                                                                                                                                                                | CHECKED:                         | DATE:            |       |
|                                         | EDAC INC<br>TORONTO, ONTARIO<br>CANADA | THESE DRAWINGS AND SPECIFICATIONS<br>ARE THE PROPERTY OF EDAC INC.,AND<br>SHALL NOT BE REPRODUCED,OR COPIED<br>OR USED AS THE BASIS FOR THE<br>MANUFACTURE OR SALE OF APPARATUS<br>WITHOUT WRITTEN PERMISSION. | SCALE: 2:1                       | SHEET 1 OF       | 1     |
|                                         |                                        |                                                                                                                                                                                                                | DRAWING NUMBER: 103 Assembly     |                  | ISSUE |
|                                         | YOUR CONNECTION TO QUALITY & SERVICE   |                                                                                                                                                                                                                | PART NUMBER: 103-052-            | 250-200          | 1     |