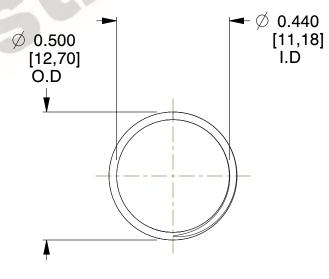

## **NOTES:**

1. Material : Music Wire 2. Finish : Glod Irridite

3. Ends: Closed and Ground

4. Total Coils: 10.000

5. Sugg. Max. Deflection: 0.750 (in)6. Sugg. Max. Load: 2.300 (lbs)

7. All Drawing Dimensions are in Inches [mm]

2.667

SCALE

11772

COMPONENT

COMPRESSION SPRINGS

UNIT
INCH [mm]

**SPRINGS** 

SHEET 1 of 1