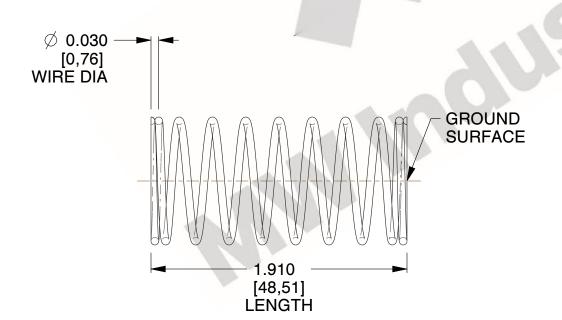

## **NOTES:**

1. Material : Music Wire 2. Finish : Glod Irridite

3. Ends: Closed and Ground

4. Total Coils: 10.000

5. Sugg. Max. Deflection: 0.750 (in)6. Sugg. Max. Load: 2.300 (lbs)

7. All Drawing Dimensions are in Inches [mm]

2.667

SCALE

11772

COMPONENT

COMPRESSION SPRINGS

UNIT
INCH [mm]

**SPRINGS** 

SHEET 1 of 1