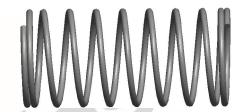

## **NOTES:**

1. Material : Spring Steel 2. Finish : Glod Irridite

3. Ends: Closed

4. Total Coils: 10.000

Sugg. Max. Deflection: 0.370 (in)
 Sugg. Max. Load: 2.300 (lbs)

7. All Drawing Dimensions are in Inches [mm]