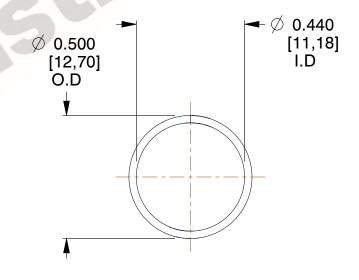

## **NOTES:**

1. Material : Spring Steel 2. Finish : Glod Irridite

3. Ends: Closed

4. Total Coils: 10.000

Sugg. Max. Deflection: 0.370 (in)
 Sugg. Max. Load: 2.300 (lbs)

7. All Drawing Dimensions are in Inches [mm]