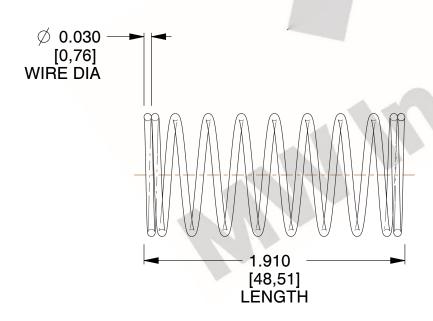

## **NOTES:**

1. Material : Spring Steel 2. Finish : Glod Irridite

3. Ends: Closed

4. Total Coils: 10.000

Sugg. Max. Deflection: 0.370 (in)
 Sugg. Max. Load: 2.300 (lbs)

7. All Drawing Dimensions are in Inches [mm]