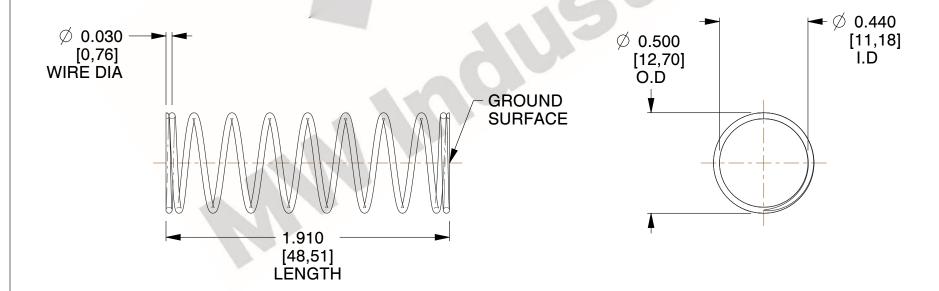

## **NOTES:**

1. Material : Stainless Steel

2. Finish: Glod Irridite

3. Ends: Closed and Ground

4. Total Coils: 10.000

Sugg. Max. Deflection: 0.960 (in)
 Sugg. Max. Load: 2.300 (lbs)

7. All Drawing Dimensions are in Inches [mm]