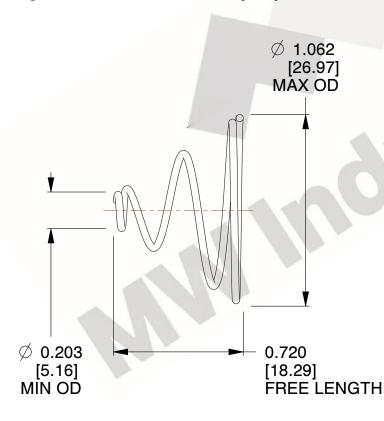

## **NOTES:**

1. Material: Stainless Steel

2. Total Coils: 3.750

3. Solid Height: 0.450 (in)

4. Finish: ZINC 5. Ends: Closed

6. All Drawing Dimensions are in Inches [mm]

**COMPONENT** 

This file and any associated information and specifications are provided for reference and evaluation purposes only, and is subject to change without notice. MW Industries makes no representations, warranties or guarantees as to the appropriateness, accuracy, completeness, or suitability for any purpose, of the file, information or specifications. You are solely responsible for the use of the file, information or specifications.

1.880

SCALE

UNIT INCH [mm] SHEET

www.mwcomponents.com

800.237.5225

**TA-2204CS TAPERED SPRINGS** 1 of 1

**TAPERED SPRINGS**