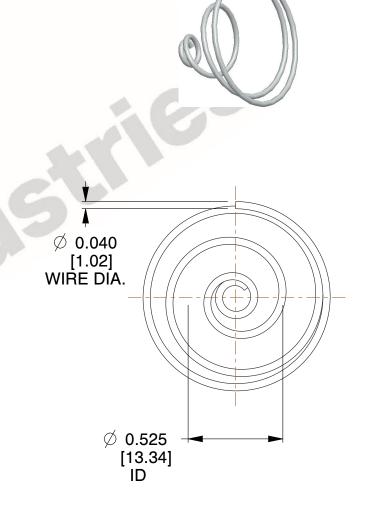

## **NOTES:**

1. Material: Stainless Steel

2. Total Coils: 3.750

3. Solid Height: 0.450 (in)

4. Finish: ZINC 5. Ends: Closed

6. All Drawing Dimensions are in Inches [mm]

**COMPONENT** 

This file and any associated information and specifications are provided for reference and evaluation purposes only, and is subject to change without notice. MW Industries makes no representations, warranties or guarantees as to the appropriateness, accuracy, completeness, or suitability for any purpose, of the file, information or specifications. You are solely responsible for the use of the file, information or specifications.