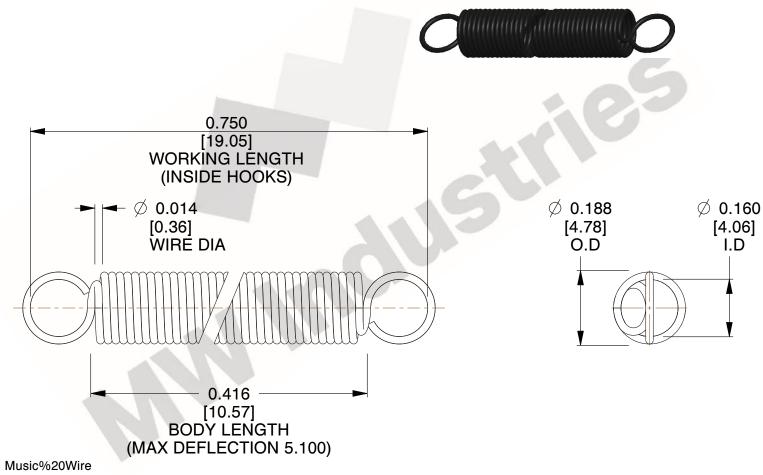

NOTES:

1. Material: Music%20Wire

2. Finish:

3. Sugg Max. Load: 0.550 (lbs) 4. Sugg Max. Deflection: 5.100 (in)

5. All Drawing Dimensions are in Inches [mm]

6. Coil%20Count%2

and is subject to change without notice. MW Industries makes no representations, warranties or guarantees as to the appropriateness, accuracy, completeness, or suitability for any purpose, of the file, information or specifications. You are solely responsible for the use of the file, information or specifications.