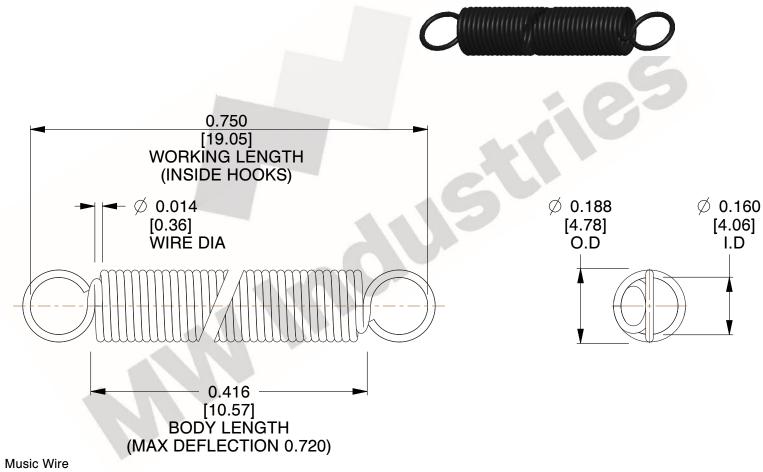

NOTES:

1. Material: Music Wire

2. Finish:

3. Sugg Max. Load: 0.550 (lbs) 4. Sugg Max. Deflection: 0.720 (in)

5. All Drawing Dimensions are in Inches [mm]

6. Coil Coun

are provided for reference and evaluation purposes only, and is subject to change without notice. MW Industries makes no representations, warranties or guarantees as to the appropriateness, accuracy, completeness, or suitability for any purpose, of the file, information or specifications. You are solely responsible for the use of the file, information or specifications.