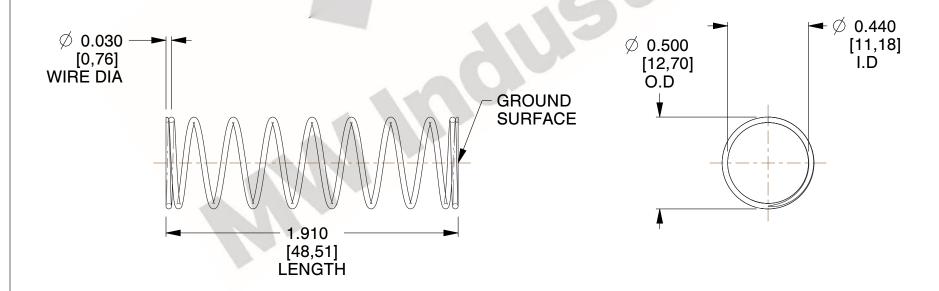

## **NOTES:**

Material : Spring Steel
 Finish : Glod Irridite

3. Ends: Closed and Ground

4. Total Coils: 10.000

Sugg. Max. Deflection: 0.840 (in)
 Sugg. Max. Load: 2.300 (lbs)

7. All Drawing Dimensions are in Inches [mm]

1.914

SCALE

11772

COMPONENT

COMPRESSION SPRINGS

UNIT
INCH [mm]
SHEET

**SPRINGS**