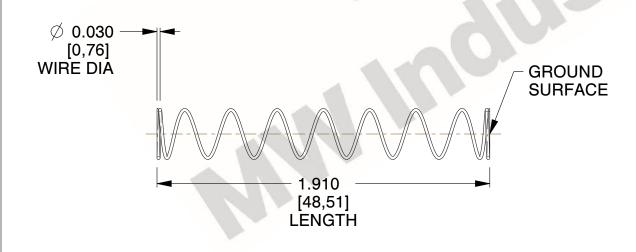

## **NOTES:**

1. Material : Spring Steel

2. Finish: Glod Irridite

3. Ends: Closed and Ground

4. Total Coils: 10.000

Sugg. Max. Deflection: 0.720 (in)
 Sugg. Max. Load: 2.300 (lbs)

7. All Drawing Dimensions are in Inches [mm]