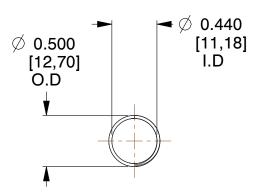

## **NOTES:**

1. Material : Spring Steel

2. Finish: Glod Irridite

3. Ends: Closed and Ground

4. Total Coils: 10.000

Sugg. Max. Deflection: 0.720 (in)
 Sugg. Max. Load: 2.300 (lbs)

7. All Drawing Dimensions are in Inches [mm]