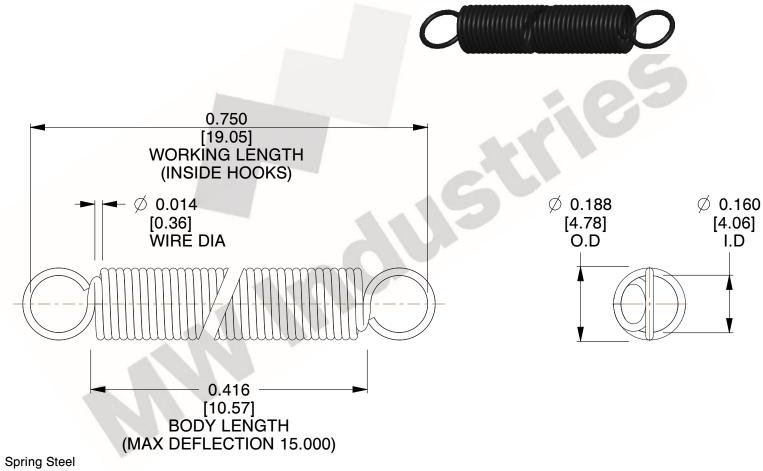

## NOTES:

1. Material : Spring Steel

2. Finish:

3. Sugg Max. Load: 0.550 (lbs) 4. Sugg Max. Deflection: 15.000 (in)

5. All Drawing Dimensions are in Inches [mm]

6. Coil Count

This file and any associated information and specifications are provided for reference and evaluation purposes only, and is subject to change without notice. MW Industries makes no representations, warranties or guarantees as to the appropriateness, accuracy, completeness, or suitability for any purpose, of the file, information or specifications. You are solely responsible for the use of the file, information or specifications.

3.000

SCALE

UNIT **ZZ3-11** INCH [mm] SHEET **EXTENSION SPRINGS** 1 of 1

**SPRINGS** 

**COMPONENT**