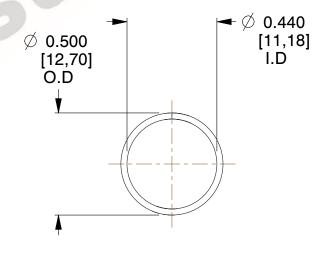

## **NOTES:**

1. Material: Music Wire 2. Finish: Glod Irridite

3. Ends: Closed

4. Total Coils: 10.000

5. Sugg. Max. Deflection: 0.700 (in) 6. Sugg. Max. Load: 2.300 (lbs)

7. All Drawing Dimensions are in Inches [mm]