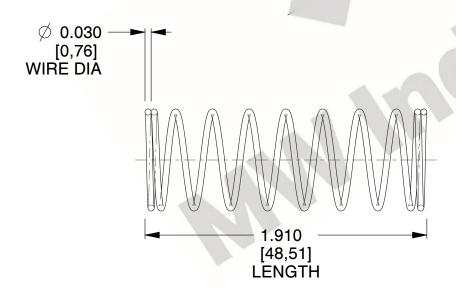

## **NOTES:**

1. Material: Music Wire 2. Finish: Glod Irridite

3. Ends: Closed

4. Total Coils: 10.000

5. Sugg. Max. Deflection: 0.700 (in) 6. Sugg. Max. Load: 2.300 (lbs)

7. All Drawing Dimensions are in Inches [mm]